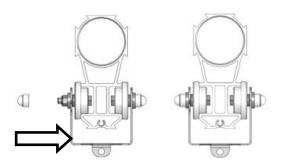

5. Mounting oft he roller.

6. Trolley arrangement.

The cable trolleys are always arranged such that alternatingly the side with 1 flanged roller follows/is followed by the side with 2 flanged rollers.

This is necessary to keep the resulting length of the festoon accumulation as small as possible and to ensure that trolleys touch at the appropriate part when they drive together.