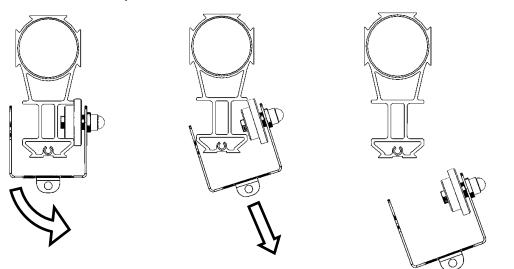

# Besta'Power Cable Trolley W<sup>5</sup>-traxX

4. Dismantle the cable trolley.

Installation Instructions