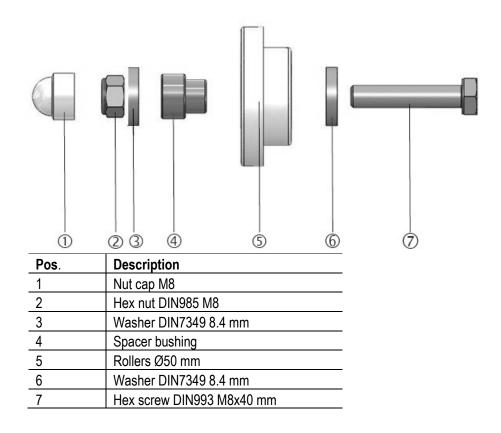

# 3 Required tools

1 x Open wrench
1 x Torque wrench
B = 13 mm
Tightening torque: Max. 27.3 Nm

# Besta'Power Cable Trolley W<sup>5</sup>-traxX

4. Mounting of the roller.

During the attachment of the roller it is important that you lock the screw with the open wrench.

It has to be ensured that the screw (Pos. 7) is locked while you are tightening the hex nut with the torque wrench (27.3 Nm) (Pos. 2).