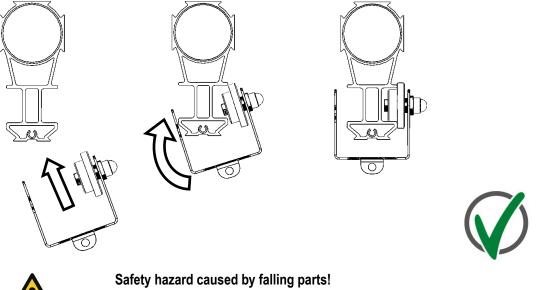

#### 4 Assembly

1. Put one cable trolley with two pre-mounted rollers from the bottom to the W<sup>5</sup>-traxX-Profile.

At the moment of this step the cable trolley and the roller are not secured. The cable trolley and the roller could fall down from the W<sup>5</sup>-traxX-Profile.

 $\rightarrow\,$  Secure the cable trolley and the roller from falling parts!

Cable Trolley W5-traxX

2. Insert the third pre-mounted flanged roller into the rail.

For an easy assembling, open the hex nut.

#### Safety hazard caused by falling parts!

At the moment of this step the cable trolley and the roller are not secured. The cable trolley and the roller could fall down from the W<sup>5</sup>-traxX-Profile.  $\rightarrow$  Secure the cable trolley and the roller from falling parts!