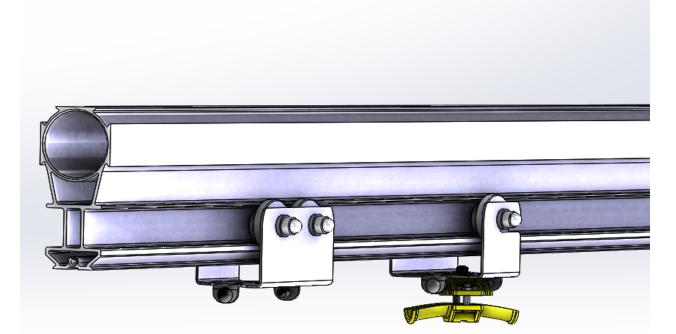

#### 4 Assembly

1. Put one cable trolley with two pre-mounted rollers from the bottom to the W<sup>5</sup>-traxX-Profile.

At the moment of this step the cable trolley and the roller are not secured. The cable trolley and the roller could fall down from the W<sup>5</sup>-traxX-Profile.

 $\rightarrow\,$  Secure the cable trolley and the roller from falling parts!

Cable Trolley W5-traxX

2. Insert the third pre-mounted flanged roller into the rail.

For an easy assembling, open the hex nut.