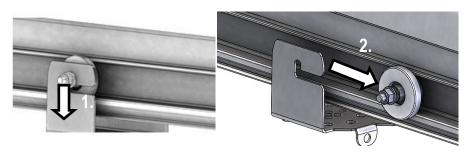

# 5 Disassembly

1. Removing the nut cup.

2. Untightening the roller.

3. Removal of the roller.

#### Safety hazard caused by falling parts!

At the moment of this step the cable trolley and the roller are not secured. The cable trolley and the roller could fall down from the W<sup>5</sup>-traxX-Profile.  $\rightarrow$  Secure the cable trolley and the roller from falling parts!