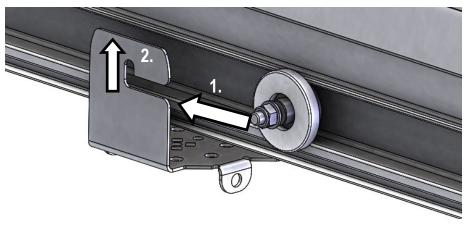

# 5 Disassembly

1. Removing the nut cup.

2. Untightening the roller.

3. Removal of the roller.

# Besta'Power Cable Trolley W<sup>5</sup>-traxX

4. Dismantle the cable trolley.

Installation Instructions