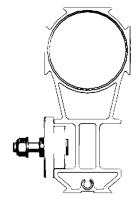

# Besta'Power Cable Trolley W<sup>5</sup>-traxX

4. Mounting of the roller.

During the attachment of the roller it is important that you lock the screw with the open wrench.

It has to be ensured that the screw (Pos. 7) is locked while you are tightening the hex nut with the torque wrench (27.3 Nm) (Pos. 2).

5. Mounting oft he roller.

6. Trolley arrangement.

The cable trolleys are always arranged such that alternatingly the side with 1 flanged roller follows/is followed by the side with 2 flanged rollers.

This is necessary to keep the resulting length of the festoon accumulation as small as possible and to ensure that trolleys touch at the appropriate part when they drive together.