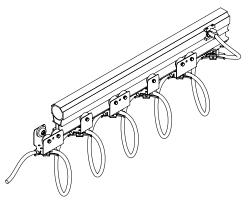

5. Mounting oft he roller.

6. Trolley arrangement.

The cable trolleys are always arranged such that alternatingly the side with 1 flanged roller follows/is followed by the side with 2 flanged rollers.

This is necessary to keep the resulting length of the festoon accumulation as small as possible and to ensure that trolleys touch at the appropriate part when they drive together.