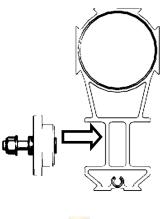

 $\rightarrow\,$  Secure the cable trolley and the roller from falling parts!

Cable Trolley W5-traxX

2. Insert the third pre-mounted flanged roller into the rail.

For an easy assembling, open the hex nut.

3. Positioning of the third roller.