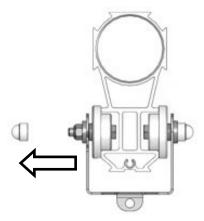

#### 4 Assembly

1. Put one cable trolley with two pre-mounted rollers from the bottom to the W<sup>5</sup>-traxX-Profile.

At the moment of this step the cable trolley and the roller are not secured. The cable trolley and the roller could fall down from the W<sup>5</sup>-traxX-Profile.

 $\rightarrow\,$  Secure the cable trolley and the roller from falling parts!

Cable Trolley W5-traxX

2. Insert the third pre-mounted flanged roller into the rail.

For an easy assembling, open the hex nut.