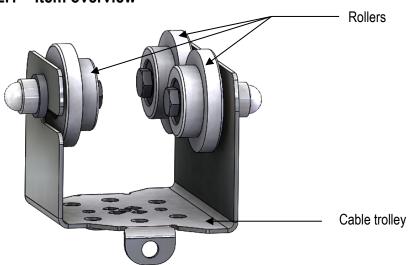

# 1.2 General safety regulations

In addition to the installation instructions, general regulations regarding accident prevention and environmental protection are to be observed.

- Assembly, activation, maintenance and operation must be performed by sufficiently qualified and trained specialists.
- The assembly, maintenance and operation personnel must have read and understood the maintenance/assembly instructions and the safety regulations in particular.
- Protective gear must be provided and used.
- The system operator or his/her representative is to supervise machine operation to ensure that personnel use caution while working on or with the system.

# **Installation Instructions**

#### **Besta'Power**

Cable Trolley W5-traxX

# CONDUCTIX wampfler

## 2 Overview

2.1 Item overview



#### 2.2 Rollers regulation



Cable Trolley W5-traxX



# 3 Required tools



1 x Open wrench
1 x Torque wrench
B = 13 mm
Tightening torque: Max. 27.3 Nm

#### 4 Assembly

1. Put one cable trolley with two pre-mounted rollers from the bottom to the W<sup>5</sup>-traxX-Profile.





At the moment of this step the cable trolley and the roller are not secured. The cable trolley and the roller could fall down from the W<sup>5</sup>-traxX-Profile.

 $\rightarrow\,$  Secure the cable trolley and the roller from falling parts!



Cable Trolley W5-traxX

2. Insert the third pre-mounted flanged roller into the rail.









For an easy assembling, open the hex nut.

3. Positioning of the third roller.







# Besta'Power Cable Trolley W<sup>5</sup>-traxX



4. Mounting of the roller.





Duri