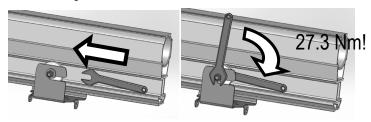

# 3 Required tools

1 x Open wrench
1 x Torque wrench
B = 13 mm
Tightening torque: Max. 27.3 Nm

# Besta'Power Cable Trolley W<sup>5</sup>-traxX

4. Mounting of the roller.

During the attachment of the roller it is important that you lock the screw with the open wrench.

It has to be ensured that the screw (Pos. 7) is locked while you are tightening the hex nut with the torque wrench (27.3 Nm) (Pos. 2).