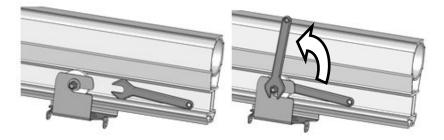

3. Positioning of the third roller.

# Besta'Power Cable Trolley W<sup>5</sup>-traxX

4. Mounting of the roller.

During the attachment of the roller it is important that you lock the screw with the open wrench.

It has to be ensured that the screw (Pos. 7) is locked while you are tightening the hex nut with the torque wrench (27.3 Nm) (Pos. 2).